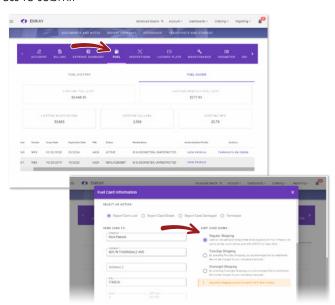

# Reorder/Cancel Fuel Cards

Lose or damage a fuel card? Reorder/cancel fuel cards on the fly and have it sent wherever you need.

- Select the Vehicle Dashboard from the Dashboards tab of the main menu
- Search for the vehicle by vehicle number, driver last name, plate or last 8 of the VIN
- Select Fuel tab from purple bar at the bottom of the page
- Select Fuel Cards from the right side of the tab
- Select Terminate/Re-Order from the active fuel card list at the bottom of the page
- Choose from reporting the card lost, stolen, damaged or terminating the active card
- Choose your shipping method and validate shipping address to submit