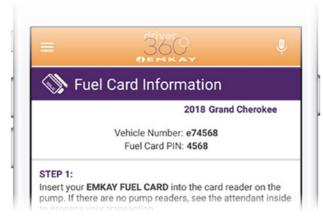

### Driver 360 App

- Select main menu
- Select the fuel tab
- Fuel Card Info will give the driver step by step directions on how to use their fuel card