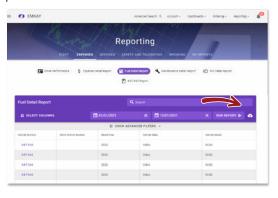

#### **Fuel Detail**

Create a report for a specific date range to review comprehensive details of each fuel transaction.

- Select Fleet Reports from the reporting tab of the main menu
- Select the Expenses tab and choose Fuel Detail Report
- Input the desired date range and select Run Report
- Once generated, the fields in the report can be reordered or removed from the report by selecting, Select Columns from the purple header

continue from Fuel Detail

- If needed, narrow your search by year, make, model, cost center product type or billing date by selecting Show Advanced Filters from the header
- To download the report into Excel, select the cloud with the downward facing arrow from the right side of the purple header