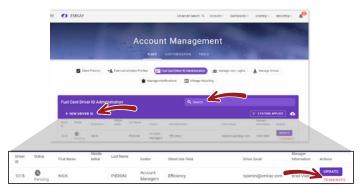

# **Adding/Terminating PINs**

With just a few clicks you're able to add and terminate driver PINs in real time.

- Select Account from the main menu
- Select the Fleet tab and choose Fuel Card Driver ID Administration

### To add a PIN:

- Select New Driver ID from the left side of the purple bar
- Assign a PIN or let EMKAY generate a PIN for you
- Input the driver's first name, last name and any additional center or client specific info (optional)

## To terminate a PIN:

- Use the search bar on the right of the page to search for the PIN by first name, last name or by their PIN
- Select terminate and submit